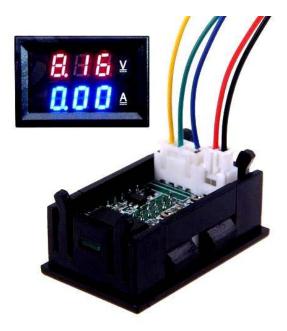

## DC 0-100V 10A Voltmeter and Ammeter Panel Meter

Small size, portable, the magnitudes of voltage and current are displayed in the same screen simultaneously.

## Wiring:

- Red line thin: power supply+
- Black line thin: power supply -
- Red line (thick): PW+, measuring terminal voltage input positive
- Yellow line (thick): IN+, current input
- Black line thick: COM, common measuring